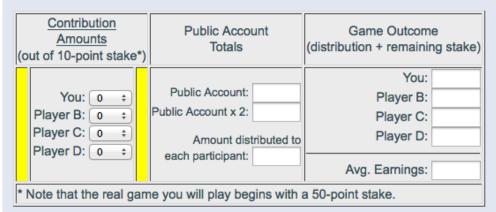

### Test Out an Example of the Experimental Game

To better understand how this experimental game works, you may adjust the Contribution Amounts below. For the example game of four players (including you), try to enact these four possible scenarios:

- Your highest individual earnings is realized when you contribute nothing but all other participants contribute everything.
- Your lowest indivdual earnings is realized when you contribute everything but no other participant contributes anything.
- The highest average earnings is realized when all participants contribute everything.
- The lowest average earnings is realized when all participants contribute nothing.

### Display of Information About Your Payoffs

Some information in the game will be presented to you in the form of these mouse-over boxes. When you see these boxes, you may move your mouse pointer over the box to see the information that corresponds to the box's label. Try mousing over the following boxes to see how it works: