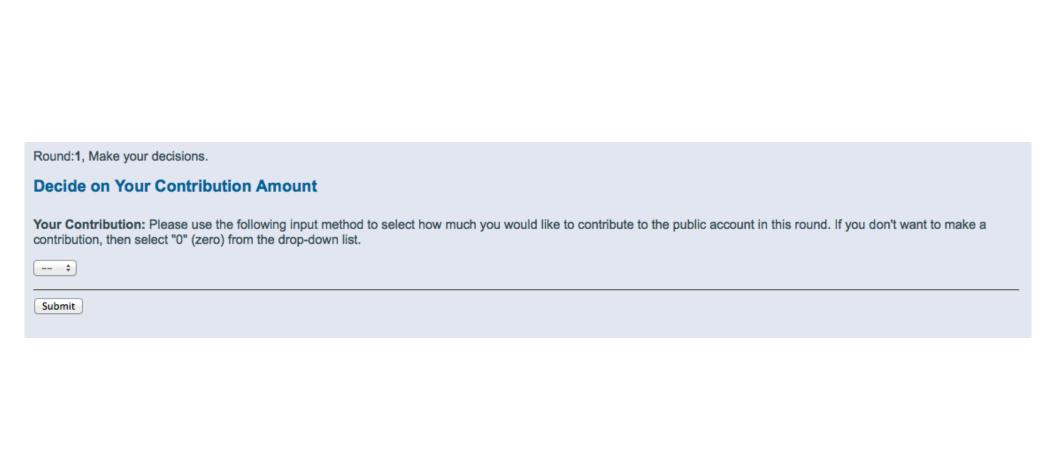

#### Instructions

In this experiment, each participant is given a stake of points (50) in a private account. These points will be converted into real money at the end of the game with each point worth \$0.05. In each round of decision-making you and other participants are asked to contribute some of the points from your private accounts to a public account. You may contribute any amount, from zero to the maximum of 10 points (10 points equals \$0.50). After all participants have made their decisions about donating to the public account, the administrator will multiply the contributions by 2 and equally distribute the amount among all participants regardless of how much each contributed.

Each round of this experiment will consist of a game like this, and your private account balance will continue to accumulate or decrease based on your net earnings in each round. The experiment will continue for a set number of rounds, and you can try to earn as much money as possible during those rounds.