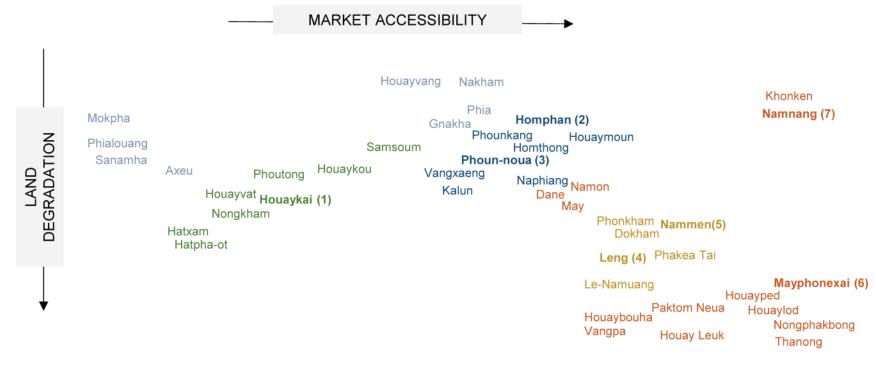

## Appendix 1 – Participatory mapping result as basis for village case selection

Province

Phongsaly - Louang Prabang - Houaphan - Xiengkhouang- Sayabouri

Figure A.1. EFICAS villages in respect to degree of market accessibility and land degradation mapped in a participatory workshop with experts. Bold villages were selected and surveyed chronologically according to the number in parentheses. Colors indicate respective province. Phongsaly Province was prone to an emerging maize boom as well, but had not yet engaged in hybrid maize cultivation at the time of our field work phase and was therefore not suitable to study the maize boom.